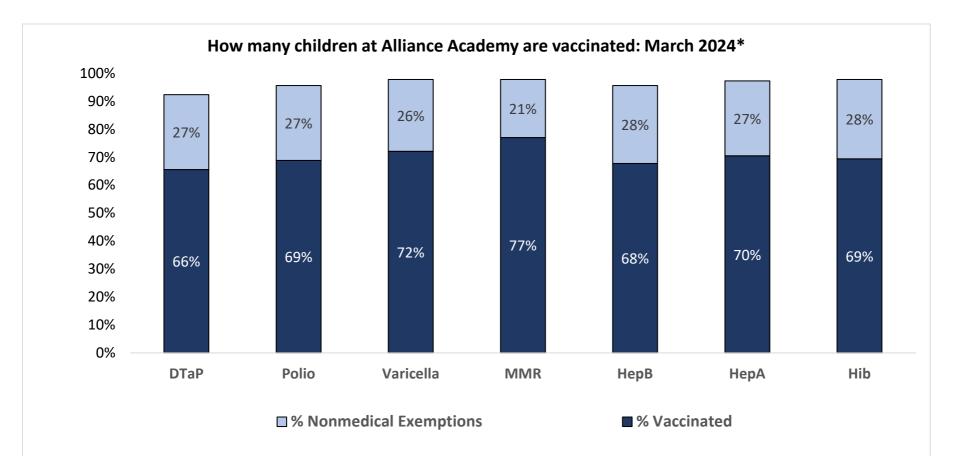

Number of children at the school\*\*: 183

Percent of children with no immunization or exemption record: 0%

Percent of children with a medical exemption for one or more vaccine(s): 0%

<sup>\*</sup> These numbers may not total 100% if some children have medical exemptions, or are incomplete or in process with immunizations but do not need an exemption because they are on schedule.

<sup>\*\*</sup>There is/are also 1 child(ren) enrolled for whom immunizations are not required to be reported because their records are tracked by another site or they attend fewer than 5 days per year.

<sup>\*\*</sup>There is/are also 0 child(ren) 18 months of age or younger who are not required to be finished with their pre-school vaccines because of their age.